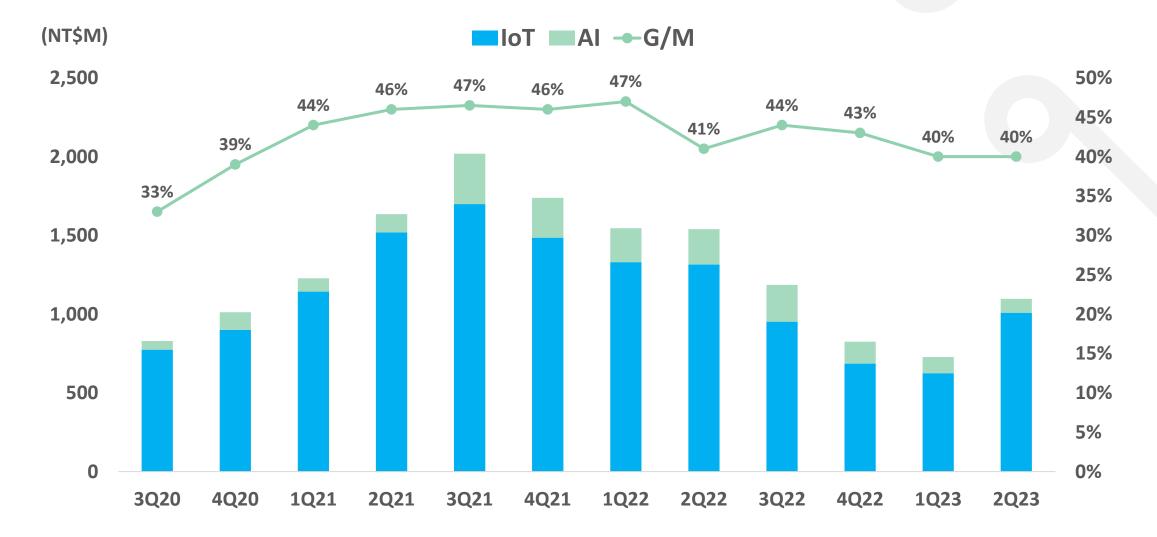

Liabilities    | 133,399    | 1%   | 350,612    | 3%   | 336,018    | 3%   |  |
| Dividend Payable           | 1,132,442  | 9%   | 1,132,458  | 10%  | 968,275    | 8%   |  |
| Other Liabilities          | 266,009    | 3%   | 295,898    | 3%   | 318,418    | 2%   |  |
| Shareholders' Equity       | 10,388,127 | 86%  | 9,898,163  | 83%  | 10,185,146 | 82%  |  |
| Net Worth Per Share (NT\$) | 64.18      |      | 61.16      |      | 63.07      |      |  |







COPYRIGHT © 2023 AP MEMORY. All rights reserved.

### **Quarterly Revenue Trend**





## **IoT BU Revenue by category**



Note: Segment breakdown has been disclosed since 2021.

#### apmemory

10

### **AI BU Revenue by category**



Note: Segment breakdown has been disclosed since 2021.



11





### **Revenue & Gross Margin %**





# **Operating & Non-Operating Profit**





Non Operating Profit and Loss ——%Non Operating Prodit and Loss



### **Net Income**



70%

15



### **Future Outlook**

### loT

Mid-Term

- Revenue growth continues in 2H
- Competitors emerging

### AI

- Al adoption of VHM<sup>™</sup> accelerating
- Ecosystem extending to advanced logic nodes

### Long-Term

- New innovation, new products, new applications
- Enhancing Tier-1 brand value

- More mainstream adoption over time
- Continuing to enable more ecosystem partners







## Q&A

IR mail : ir@apmemory.com

IR Tel: +886-3-5601651



COPYRIGHT © 2023 AP MEMORY. All rights reserved.