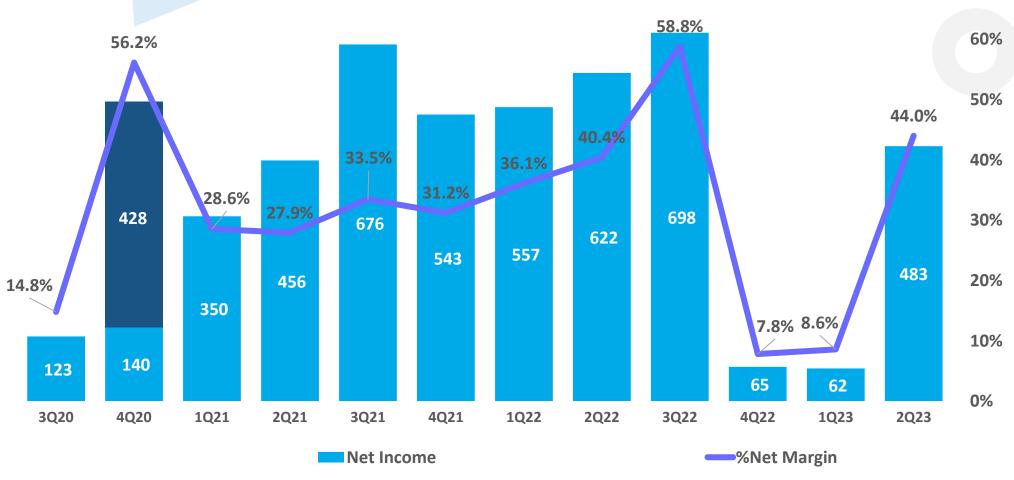

10%  | 968,275    | 8%   |  |
| Other Liabilities          | 266,009    | 3%   | 295,898    | 3%   | 318,418    | 2%   |  |
| Shareholders' Equity       | 10,388,127 | 86%  | 9,898,163  | 83%  | 10,185,146 | 82%  |  |
| Net Worth Per Share (NT\$) | 64.18      |      | 61.16      |      | 63.07      |      |  |







COPYRIGHT © 2023 AP MEMORY. All rights reserved.

### **Quarterly Revenue Trend**





## **IoT BU Revenue by category**



Note: Segment breakdown has been disclosed since 2021.

#### apmemory

10

### **AI BU Revenue by category**



Note: Segment breakdown has been disclosed since 2021.



11





### **Revenue & Gross Margin %**





# **Operating & Non-Operating Profit**





Non Operating Profit and Loss ——%Non Operating Prodit and Loss



### **Net Income**



70%

15



### **Future Outlook**

### loT

Mid-Term

- Revenue growth continues in 2H
- Competitors emerging

### AI

- Al adoption of VHM<sup>™</sup> accelerating
- Ecosystem extending to advanced logic nodes

### Long-Term

- New innovation, new products, new applications
- Enhancing Tier-1 brand value

- More mainstream adoption over time
- Continuing to enable more ecosystem partners







## Q&A

IR mail : ir@apmemory.com

IR Tel: +886-3-5601651



COPYRIGHT © 2023 AP MEMORY. All rights reserved.