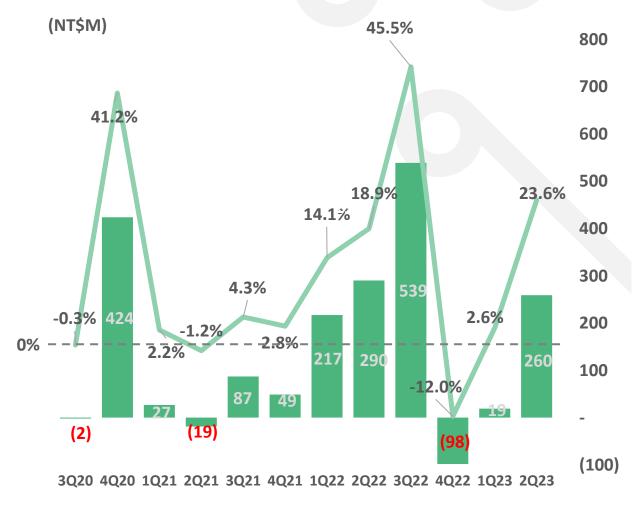

| 3%   | 336,018    | 3%   |  |
| Dividend Payable           | 1,132,442  | 9%   | 1,132,458  | 10%  | 968,275    | 8%   |  |
| Other Liabilities          | 266,009    | 3%   | 295,898    | 3%   | 318,418    | 2%   |  |
| Shareholders' Equity       | 10,388,127 | 86%  | 9,898,163  | 83%  | 10,185,146 | 82%  |  |
| Net Worth Per Share (NT\$) | 64.18      |      | 61.16      |      | 63.07      |      |  |







COPYRIGHT © 2023 AP MEMORY. All rights reserved.

### **Quarterly Revenue Trend**





## **IoT BU Revenue by category**



Note: Segment breakdown has been disclosed since 2021.

#### apmemory

10

### **AI BU Revenue by category**



Note: Segment breakdown has been disclosed since 2021.



11





### **Revenue & Gross Margin %**





# **Operating & Non-Operating Profit**





Non Operating Profit and Loss ——%Non Operating Prodit and Loss



### **Net Income**



70%

15



### **Future Outlook**

### loT

Mid-Term

- Revenue growth continues in 2H
- Competitors emerging

### AI

- Al adoption of VHM<sup>™</sup> accelerating
- Ecosystem extending to advanced logic nodes

### Long-Term

- New innovation, new products, new applications
- Enhancing Tier-1 brand value

- More mainstream adoption over time
- Continuing to enable more ecosystem partners







## Q&A

IR mail : ir@apmemory.com

IR Tel: +886-3-5601651



COPYRIGHT © 2023 AP MEMORY. All rights reserved.