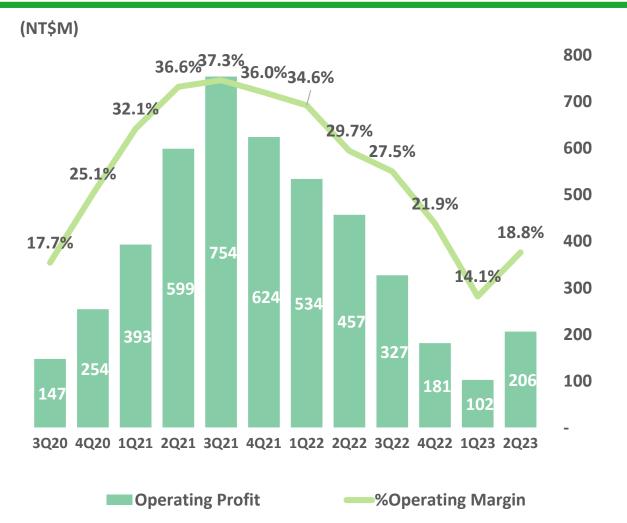

# **Operating & Non-Operating Profit**

Non Operating Profit and Loss ——%Non Operating Prodit and Loss