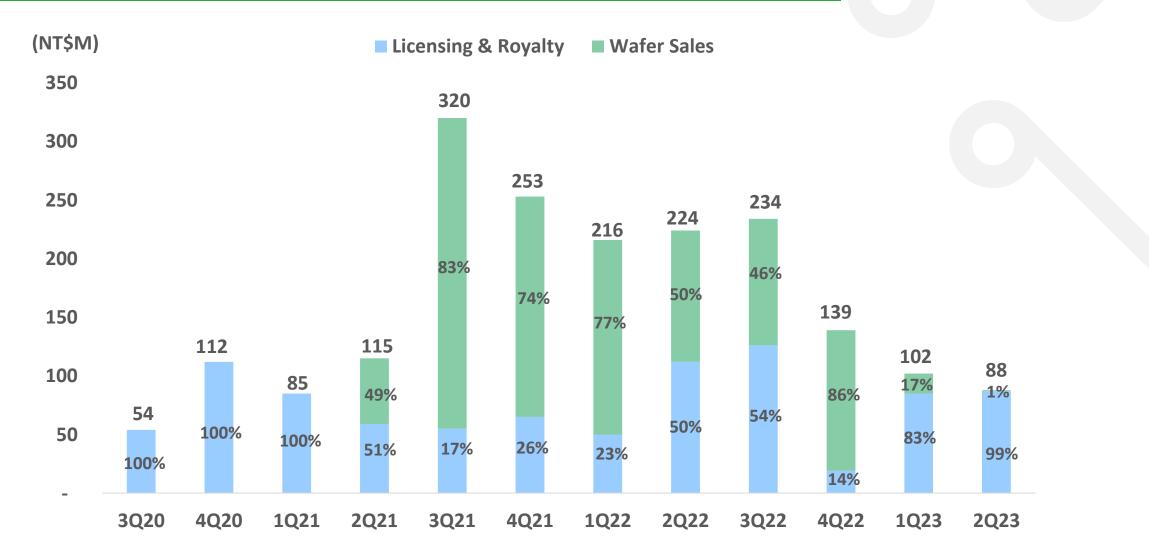

### **AI BU Revenue by category**

Note: Segment breakdown has been disclosed since 2021.

11