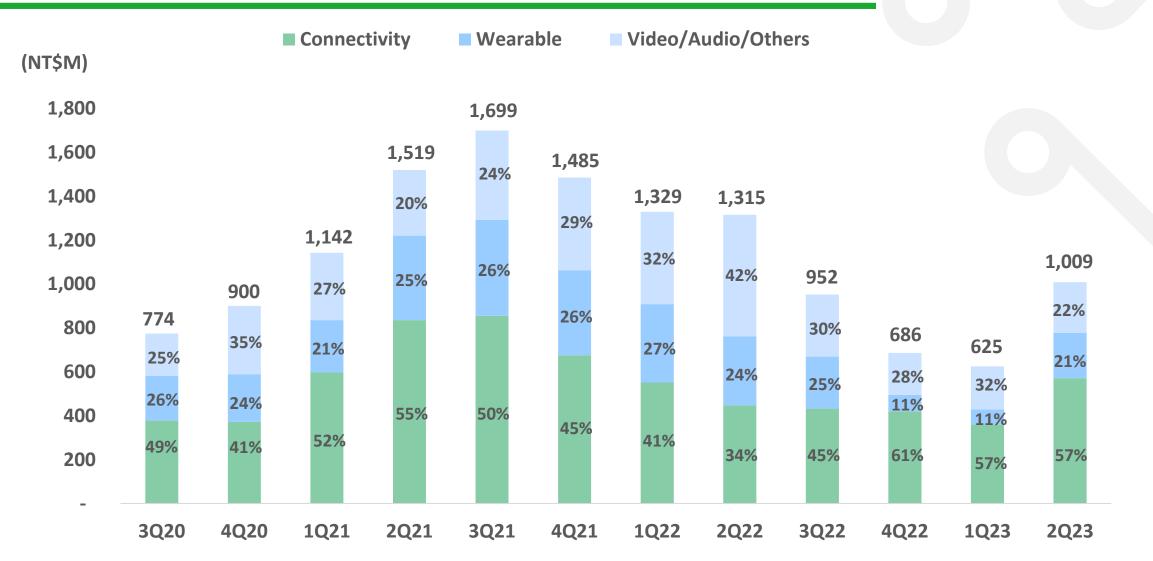

## **IoT BU Revenue by category**

Note: Segment breakdown has been disclosed since 2021.