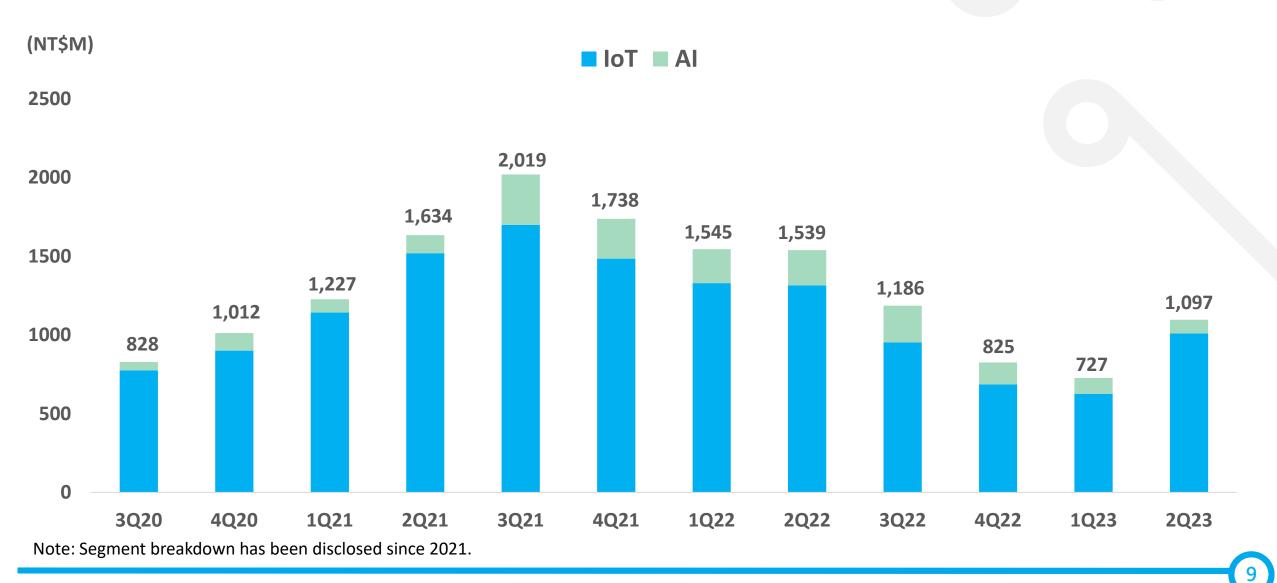

### **Quarterly Revenue Trend**

## **IoT BU Revenue by category**

Note: Segment breakdown has been disclosed since 2021.