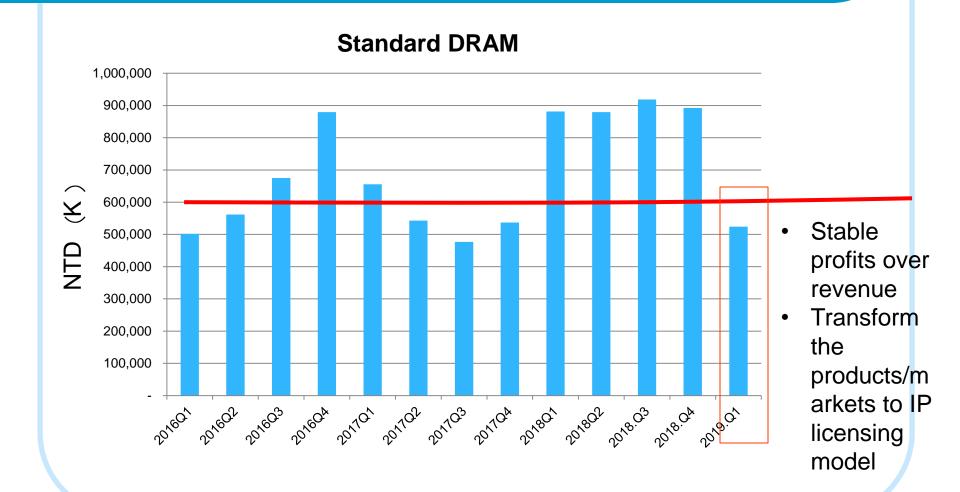

and prudently adjusting the strategy
  - Strengthen the internal managements
  - Specify the operation strategy
  - CEO to enhance the management
- AI/IoT/Wearables will bring up a long-term, stable and profitable future.



### 2019.Q1 F/S brief

### 2019.Q1 F/S summary

- Net operating loss for NT\$125M.
- Recognized NT\$342 million one-time loss
  - The loss will be paid by deducting the receivables in 3 years, which assuming no direct impacts on the cash flow.
  - Continuous cooperation with the customer
- The inventories for NT\$1,742 million, over the usual balance but will depleting
- Cash balance for NT\$ 413 million, will increase after the depletion of the inventories.



### **Product Line Summary**



### **Product Line Revenue**





### STD. DRAM: Stable market on the basis





#### CUST.DRAM: Slide down but expected to rise **Customized DRAM** 800,000 700,000 600,000 Rising up for IoT/Wearables $\widehat{\mathcal{S}}$ 500,000 400,000 NTD Feature phone down trend 300,000 200,000 Q1 Consertive Q2 Expected to 100,000 rise 201701 201702 201602 2018.03 201802 201604 201704 201603 201801 2018.04 201601 201703 0. 20



# Applications for the CUST.DRAM- More than Feature Phone!

- Feature Phone Down trend
- IoT Growing, expected to exceed the feature phone market
- Wearable Growing, high-value-added
- AI Initial, setting up the SPEC
- Other application market



#### IP licensing/Design Service: Grow up gradually **IP Licensing & Design Service** 70,000 60,000 50,000 Including AI ب ب 40,000 SoC Turnkey NTD in the design 30,000 service 20,000 Expected future 10,000 r