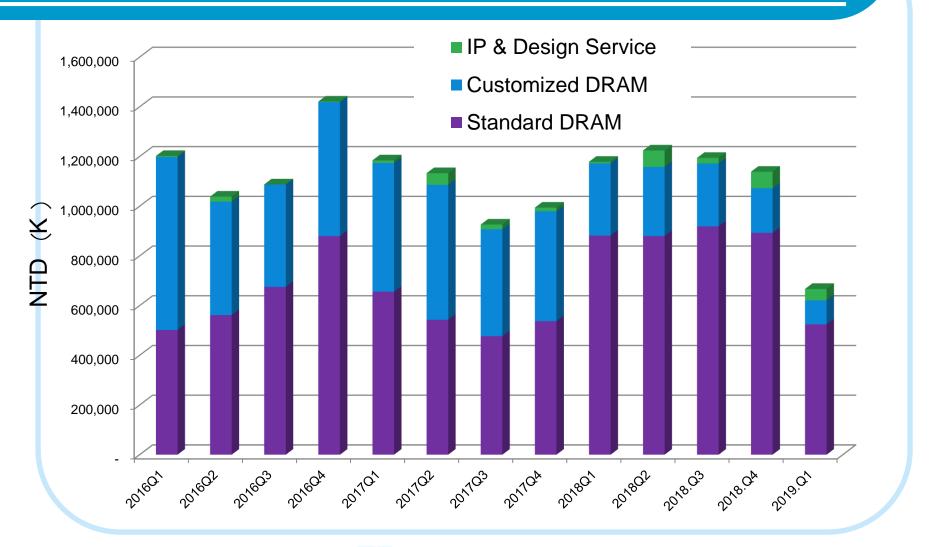

ents
- Seriously looking into the difficulties and prudently adjusting the strategy
  - Strengthen the internal managements
  - Specify the operation strategy
  - CEO to enhance the management
- AI/IoT/Wearables will bring up a long-term, stable and profitable future.



### 2019.Q1 F/S brief

### 2019.Q1 F/S summary

- Net operating loss for NT\$125M.
- Recognized NT\$342 million one-time loss
  - The loss will be paid by deducting the receivables in 3 years, which assuming no direct impacts on the cash flow.
  - Continuous cooperation with the customer
- The inventories for NT\$1,742 million, over the usual balance but will depleting
- Cash balance for NT\$ 413 million, will increase after the depletion of the inventories.



### **Product Line Summary**



### **Product Line Revenue**





### STD. DRAM: Stable market on the basis





#### CUST.DRAM: Slide down but expected to rise **Customized DRAM** 800,000 700,000 600,000 Rising up for IoT/Wearables $\widehat{\mathcal{S}}$ 500,000 400,000 NTD Feature phone down trend 300,000 200,000 Q1 Consertive Q2 Expected to 100,000 rise 201701 201702 201602 2018.03 201802 201604 201704 201603 201801 2018.04 201601 201703 0. 20



# Applications for the CUST.DRAM- More than Feature Phone!

- Feature Phone Down trend
- IoT Growing, expected to exceed the feature phone market
- Wearable Growing, high-value-added
- AI Initial, setting up the SPEC
- Other application market



#### IP licensing/Design Service: Grow up gradually **IP Licensing & Design Service** 70,000 60,000 50,000 Including AI ب ب 40,000 SoC Turnkey NTD in the design