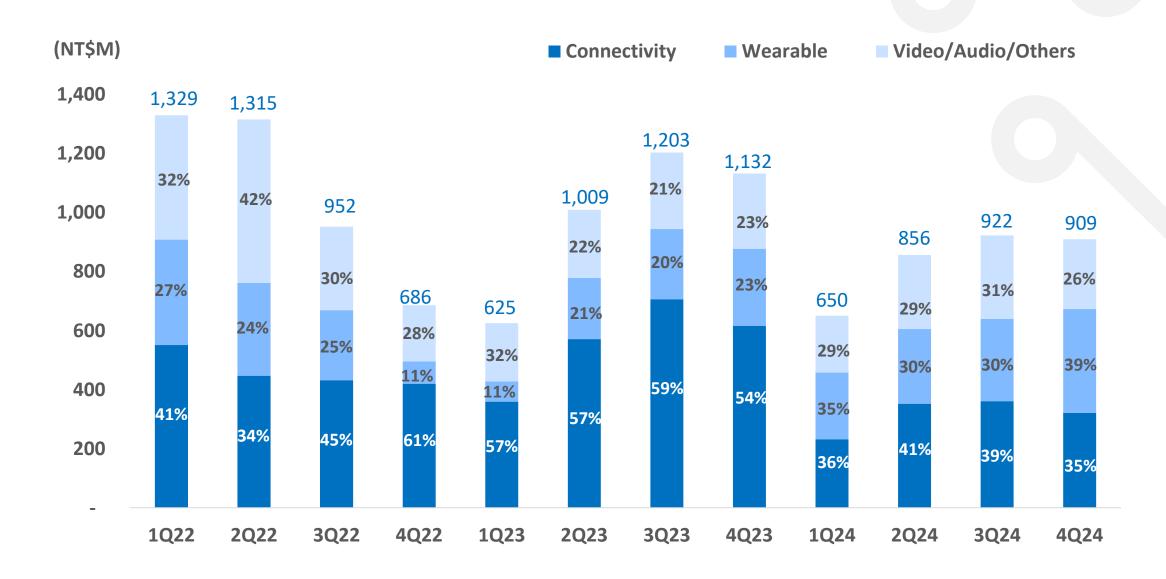

| 158,961    | 1%   | 211,323    | 2%   | 68,828     | 1%   |  |
| Accounts payable                   | i      | 230,869    | 2%   | 352,863    | 3%   | 255,186    | 2%   |  |
| Current Tax Liabilities            | 1      | 284,309    | 2%   | 83,719     | 1%   | 238,365    | 2%   |  |
| Other Liabilities                  | 1      | 327,092    | 2%   | 317,668    | 2%   | 329,418    | 3%   |  |
| Shareholders' Equity               | I<br>I | 11,907,057 | 92%  | 11,380,519 | 92%  | 11,321,794 | 90%  |  |
| Net Worth Per Share (NT\$)         | 1      | 73.34      | /    | 70.14      |      | 69.89      |      |  |



# 02 Business Review



# **Quarterly Revenue & Gross Margin %**



# **Operating & Non-Operating Profit**



#### **Net Income**





### **IoT BU** Revenue by category



# Al BU Revenue by category



# 03 Future Outlook



#### **Reporting by Product Lines**

#### IoT + AI = IoTRAM™ + S-SiCap™+VHM™

Discrete S-SiCap<sup>™</sup> ("IPD") and interposers with embedded S-SiCap<sup>™</sup> ("IPC")

Best memory for IoT,
Second to none.



Best memory solutions for AI/HPC

Note:

**VHM™** - Very High-bandwidth Memory; **VHMStack™** - Very High-bandwidth Memory with multiple stacked layers **S-SiCap™** - Stack Silicon Capacitor, AP Memory's SiCap technology which uses a stack capacitor



#### **Future Outlook**

- IoTRAM™: Driving Growth
  - ApSRAM™ enables a new class of ultra-low-power devices





- VHM™/ VHMStack™: Adoption ongoing
  - AI/HPC product design-ins, in addition to POC
- S-SiCap™: Revenue Ramp in 2025
  - S-SiCap™ embedded Interposer ("IPC")