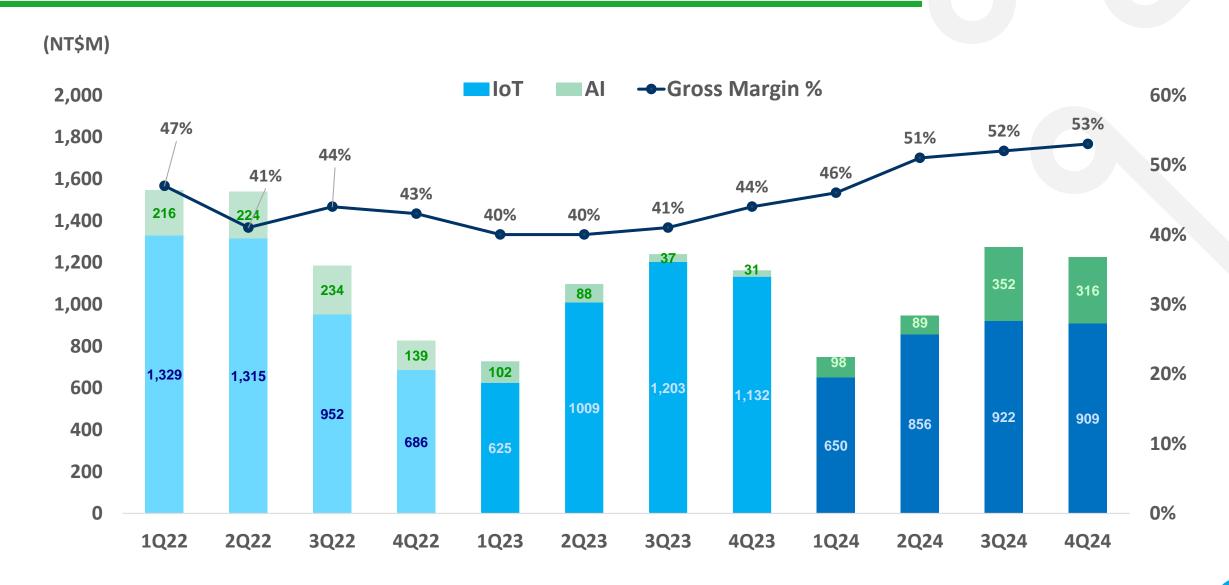

## **2024Q4 Consolidated Income Statement**

|                                 | /         | 、    |           |      |           |       |         |        |
|---------------------------------|-----------|------|-----------|------|-----------|-------|---------|--------|
| (in NT\$K)                      | 4Q24      | ا    | 3Q24      |      | 4Q23      |       | QoQ     | YoY    |
| Net Revenue                     | 1,225,378 | 100% | 1,274,298 | 100% | 1,162,962 | 100%  | ( 4%)   | 5%     |
| Gross Margin                    | 652,331   | 53%  | 663,455   | 52%  | 509,036   | 44%   | ( 2%)   | 28%    |
| Selling and marketing exp.      | 25,611    | 2%   | 23,754    | 2%   | 33,123    | 3%    | 8%      | ( 23%) |
| General and admin. exp.         | 49,379    | 4%   | 53,582    | 4%   | 42,670    | 4%    | ( 8%)   | 16%    |
| Research and development exp.   | 228,741   | 19%  | 205,329   | 16%  | 180,426   | 16%   | 11%     | 27%    |
| Expected credit loss (gain)     | 340       | _    | ( 239)    | -    | ( 30,716) | ( 3%) | ( 242%) | 101%   |
| Operating Expenses              | 304,071   | 25%  | 282,426   | 22%  | 225,503   | 20%   | 8%      | 35%    |
| Operating Margin                | 348,260   | 28%  | 381,029   | 30%  | 283,533   | 24%   | ( 9%)   | 23%    |
| Non-Ope. Income                 | 366,094   | 30%  | 26,014    | 2%   | 99,189    | 9%    | 1,307%  | 269%   |
| Profit before income tax        | 714,354   | 58%  | 407,043   | 32%  | 382,722   | 33%   | 75%     | 87%    |
| Income tax expense              | 211,906   | 17%  | 70,110    | 6%   | 12,602    | 1%    | 202%    | 1,582% |
| Net income                      | 502,448   | 41%  | 336,933   | 26%  | 370,120   | 32%   | 49%     | 36%    |
| Basic Earnings per share (NT\$) | \$3.10    |      | \$2.08    |      | \$2.29    |       | 49%     | 35%    |
| Avg. Weighted Shares (K Shares) | 162,288   |      | 162,225   |      | 161,936   |       | 0.04%   | 0.22%  |
|                                 | \         | 1    |           |      |           |       |         |        |