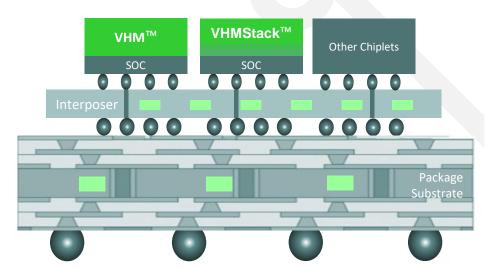

- VHM<sup>™</sup> enters production
- 1-to-2 Stock split

2023

Kick-off on AI main- stream POC project

Note:

VHM<sup>™</sup> - Very High-bandwidth Memory; VHMStack<sup>™</sup> - Very High-bandwidth Memory with multiple stacked layers S-SiCap<sup>™</sup> - Stack Silicon Capacitor, AP Memory's SiCap technology which uses a stack capacitor