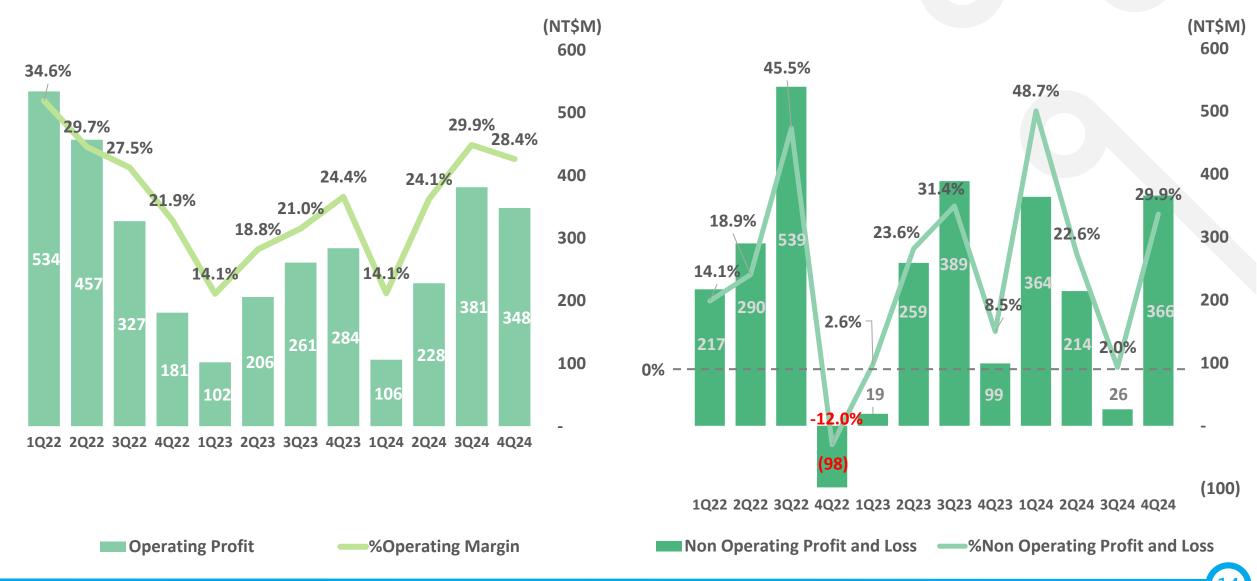

## **2024Q4 Consolidated Income Statement**

|                                 | /         | 、    |           |      |           |       |         |        |
|---------------------------------|-----------|------|-----------|------|-----------|-------|---------|--------|
| (in NT\$K)                      | 4Q24      | ا    | 3Q24      |      | 4Q23      |       | QoQ     | YoY    |
| Net Revenue                     | 1,225,378 | 100% | 1,274,298 | 100% | 1,162,962 | 100%  | ( 4%)   | 5%     |
| Gross Margin                    | 652,331   | 53%  | 663,455   | 52%  | 509,036   | 44%   | ( 2%)   | 28%    |
| Selling and marketing exp.      | 25,611    | 2%   | 23,754    | 2%   | 33,123    | 3%    | 8%      | ( 23%) |
| General and admin. exp.         | 49,379    | 4%   | 53,582    | 4%   | 42,670    | 4%    | ( 8%)   | 16%    |
| Research and development exp.   | 228,741   | 19%  | 205,329   | 16%  | 180,426   | 16%   | 11%     | 27%    |
| Expected credit loss (gain)     | 340       | _    | ( 239)    | -    | ( 30,716) | ( 3%) | ( 242%) | 101%   |
| Operating Expenses              | 304,071   | 25%  | 282,426   | 22%  | 225,503   | 20%   | 8%      | 35%    |
| Operating Margin                | 348,260   | 28%  | 381,029   | 30%  | 283,533   | 24%   | ( 9%)   | 23%    |
| Non-Ope. Income                 | 366,094   | 30%  | 26,014    | 2%   | 99,189    | 9%    | 1,307%  | 269%   |
| Profit before income tax        | 714,354   | 58%  | 407,043   | 32%  | 382,722   | 33%   | 75%     | 87%    |
| Income tax expense              | 211,906   | 17%  | 70,110    | 6%   | 12,602    | 1%    | 202%    | 1,582% |
| Net income                      | 502,448   | 41%  | 336,933   | 26%  | 370,120   | 32%   | 49%     | 36%    |
| Basic Earnings per share (NT\$) | \$3.10    |      | \$2.08    |      | \$2.29    |       | 49%     | 35%    |
| Avg. Weighted Shares (K Shares) | 162,288   |      | 162,225   |      | 161,936   |       | 0.04%   | 0.22%  |
|                                 | \         | 1    |           |      |           |       |         |        |