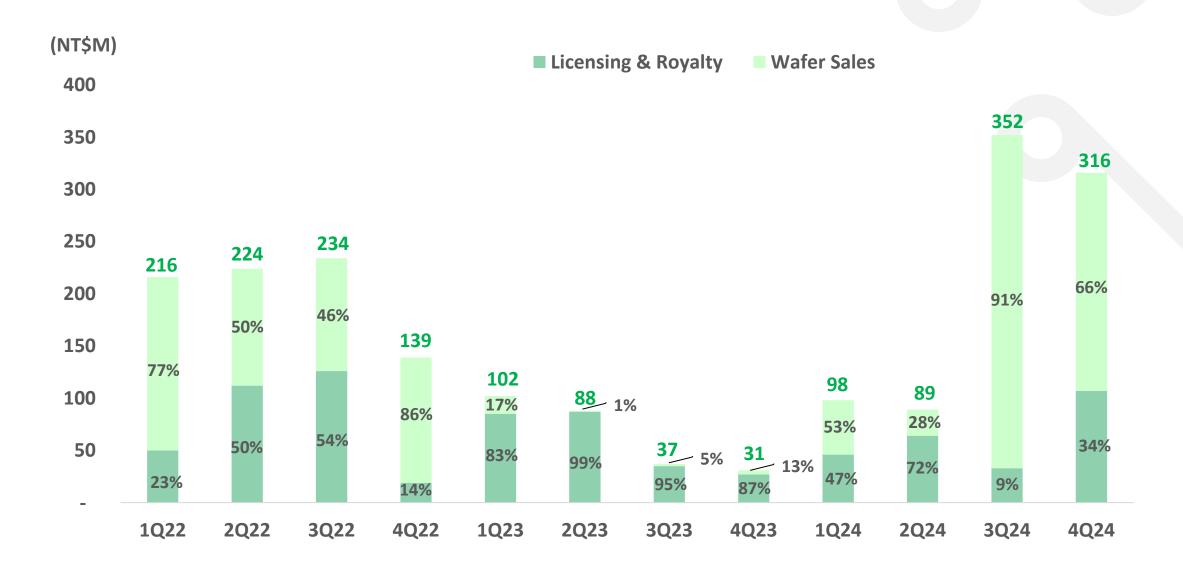

,323    | 2%   | 68,828     | 1%   |  |
| Accounts payable                   | i      | 230,869    | 2%   | 352,863    | 3%   | 255,186    | 2%   |  |
| Current Tax Liabilities            | 1      | 284,309    | 2%   | 83,719     | 1%   | 238,365    | 2%   |  |
| Other Liabilities                  | 1      | 327,092    | 2%   | 317,668    | 2%   | 329,418    | 3%   |  |
| Shareholders' Equity               | I<br>I | 11,907,057 | 92%  | 11,380,519 | 92%  | 11,321,794 | 90%  |  |
| Net Worth Per Share (NT\$)         | 1      | 73.34      | /    | 70.14      |      | 69.89      |      |  |



# 02 Business Review



# **Quarterly Revenue & Gross Margin %**



# **Operating & Non-Operating Profit**



#### **Net Income**





### **IoT BU** Revenue by category



# Al BU Revenue by category



# 03 Future Outlook



#### **Reporting by Product Lines**

#### IoT + AI = IoTRAM™ + S-SiCap™+VHM™

Discrete S-SiCap<sup>™</sup> ("IPD") and interposers with embedded S-SiCap<sup>™</sup> ("IPC")

Best memory for IoT,
Second to none.



Best memory solutions for AI/HPC

Note:

**VHM™** - Very High-bandwidth Memory; **VHMStack™** - Very High-bandwidth Memory with multiple stacked layers **S-SiCap™** - Stack Silicon Capacitor, AP Memory's SiCap technology which uses a stack capacitor



#### **Future Outlook**

- IoTRAM™: Driving Growth
  - ApSRAM™ enables a new class of ultra-low-power devices





- VHM™/ VHMStack™: Adoption ongoing
  - AI/HPC product design-ins, in addition to POC
- S-SiCap™: Revenue Ramp in 2025
  - S-SiCap™ embedded Interposer ("IPC")
     MP stage, moderated by geopo