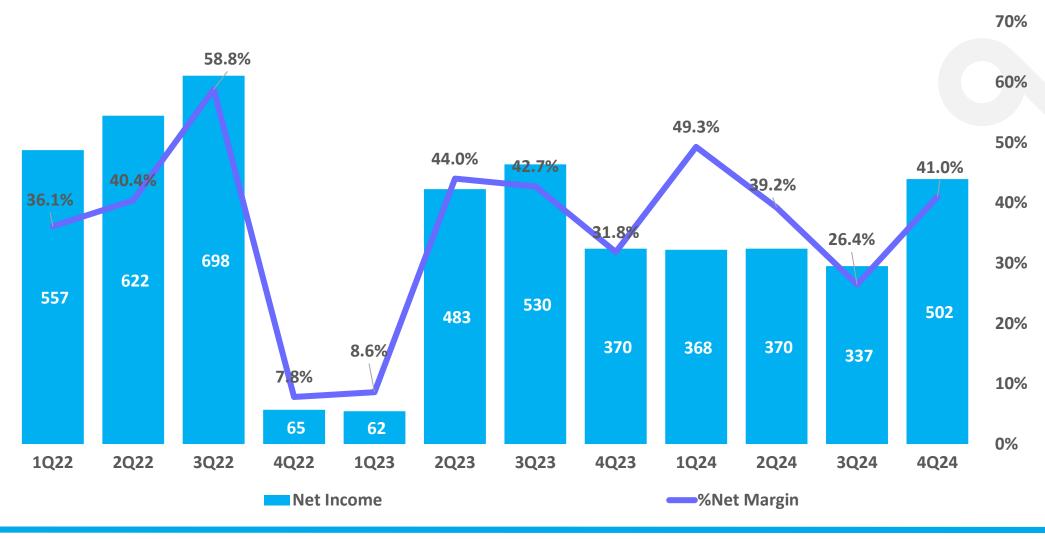

## **2024Q4 Consolidated Income Statement**

|                                 | /         | 、    |           |      |           |       |         |        |
|---------------------------------|-----------|------|-----------|------|-----------|-------|---------|--------|
| (in NT\$K)                      | 4Q24      | ا    | 3Q24      |      | 4Q23      |       | QoQ     | YoY    |
| Net Revenue                     | 1,225,378 | 100% | 1,274,298 | 100% | 1,162,962 | 100%  | ( 4%)   | 5%     |
| Gross Margin                    | 652,331   | 53%  | 663,455   | 52%  | 509,036   | 44%   | ( 2%)   | 28%    |
| Selling and marketing exp.      | 25,611    | 2%   | 23,754    | 2%   | 33,123    | 3%    | 8%      | ( 23%) |
| General and admin. exp.         | 49,379    | 4%   | 53,582    | 4%   | 42,670    | 4%    | ( 8%)   | 16%    |
| Research and development exp.   | 228,741   | 19%  | 205,329   | 16%  | 180,426   | 16%   | 11%     | 27%    |
| Expected credit loss (gain)     | 340       | _    | ( 239)    | -    | ( 30,716) | ( 3%) | ( 242%) | 101%   |
| Operating Expenses              | 304,071   | 25%  | 282,426   | 22%  | 225,503   | 20%   | 8%      | 35%    |
| Operating Margin                | 348,260   | 28%  | 381,029   | 30%  | 283,533   | 24%   | ( 9%)   | 23%    |
| Non-Ope. Income                 | 366,094   | 30%  | 26,014    | 2%   | 99,189    | 9%    | 1,307%  | 269%   |
| Profit before income tax        | 714,354   | 58%  | 407,043   | 32%  | 382,722   | 33%   | 75%     | 87%    |
| Income tax expense              | 211,906   | 17%  | 70,110    | 6%   | 12,602    | 1%    | 202%    | 1,582% |
| Net income                      | 502,448   | 41%  | 336,933   | 26%  | 370,120   | 32%   | 49%     | 36%    |
| Basic Earnings per share (NT\$) | \$3.10    |      | \$2.08    |      | \$2.29    |       | 49%     | 35%    |
| Avg. Weighted Shares (K Shares) | 162,288   |      | 162,225   |      | 161,936   |       | 0.04%   | 0.22%  |
|                                 | \         | 1    |           |      |           |       |         |        |